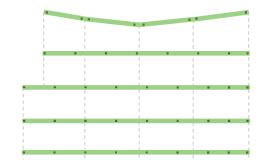

#### Example Layout:

CineTIMBER LITE Acoustic Isolation Strips

CineTIMBER LITE Acoustic Bush