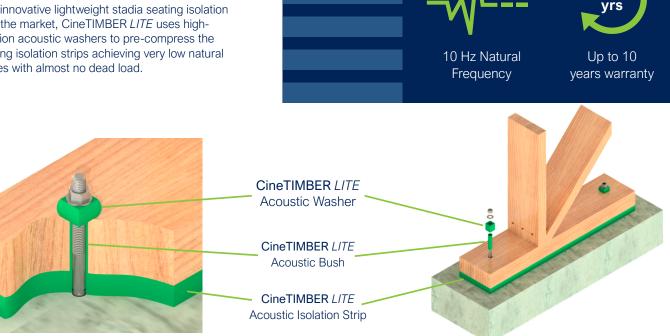

# **■** CineTIMBFR / /TF

The most innovative lightweight stadia seating isolation system in the market, CineTIMBER LITE uses highcompression acoustic washers to pre-compress the load bearing isolation strips achieving very low natural frequencies with almost no dead load.

### **Features:**

▶ fn @Operating Load: 10Hz

► fn @Dead Load: 14Hz

► Max Pressure: 0.05 N/mm²

► Max Live Load: 4 x Dead Load

► Isolator Thickness: 25mm

Isolator Type: Standard Strip

▶ Warranty: Up to 10 years

CineTIMBER LITE acoustic washers deflect by over 10 mm during installation, forcing deflection in the CineTIMBER LITE isolation strips. This unlocks low frequency isolation performance while at the same time keeping live load deflection under control and reducing 'bounce', in common to lightweight isolated structures.

As the loading is balanced between the washer and isolation strip, the entire load range can be accommodated within the same detail, enabling delivery from stock and simple installation.