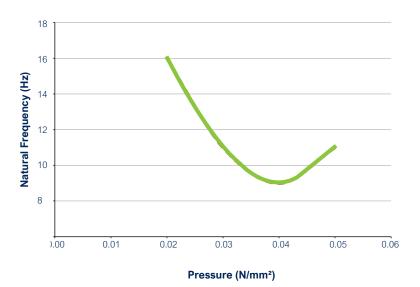

### **Features:**

▶ fn @Operating Load: 10Hz

► fn @Dead Load: 14Hz

► Max Pressure: 0.05 N/mm²

► Max Live Load: 4 x Dead Load

► Isolator Thickness: 25mm

Isolator Type: Standard Strip

▶ Warranty: Up to 10 years

CineTIMBER LITE acoustic washers deflect by over 10 mm during installation, forcing deflection in the CineTIMBER LITE isolation strips. This unlocks low frequency isolation performance while at the same time keeping live load deflection under control and reducing 'bounce', in common to lightweight isolated structures.