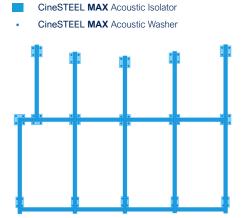

#### Example Layout:

Our CineSTEEL MAX acoustic isolators have a 2-3 week lead time. We hold stock in the UK, the UAE and Saudi Arabia, and regularly export worldwide.

Our team of engineers are always on hand to offer advice relating to specification, detailing and installation. We can deliver this remotely or on-site, **anywhere in the world**.