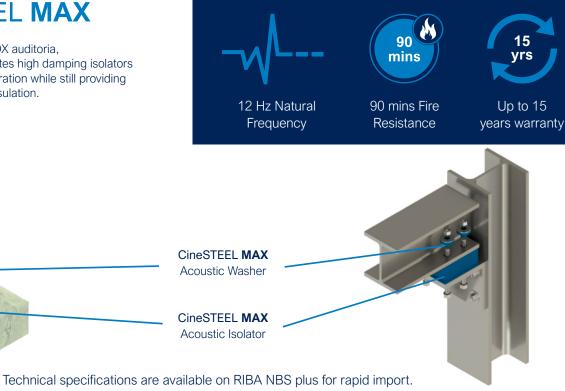

# CineSTEEL MAX

Designed specifically for 4DX auditoria, CineSTEEL **MAX** incorporates high damping isolators to control and constrain vibration while still providing exceptionally high sound insulation.

## **Features:**

- ▶ fn @Operating Load: 12Hz
- fn @Dead Load: 14Hz
- Max Pressure: 4.0 N/mm<sup>2</sup>
- Max Live Load: 4 x Dead Load
- Isolator Thickness: 50mm
- Isolator Type: Point Load, Bespoke-cut
- Warranty: Up to 15 years

Future-proofed using the most extreme calibration routines from 4DX suppliers, CineSTEEL **MAX** not only isolates the vibration from adjacent auditoria, but also controls the inertial response in the structure that the 4DX seats are mounted to, offering superior motion feedback and a more immersive 4D experience.