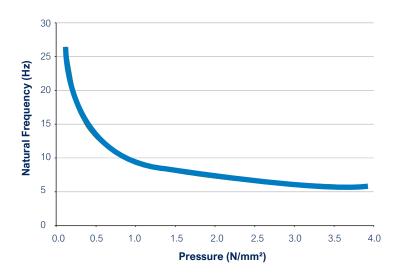

## **Features:**

- ▶ fn @Operating Load: 12Hz
- fn @Dead Load: 14Hz
- Max Pressure: 4.0 N/mm<sup>2</sup>
- Max Live Load: 4 x Dead Load
- Isolator Thickness: 50mm
- Isolator Type: Point Load, Bespoke-cut
- Warranty: Up to 15 years

Our acoustic isolators provide complete flexibility in terms of dynamic stiffness and damping. Where necessary we can design bespoke configurations to match your precise needs.