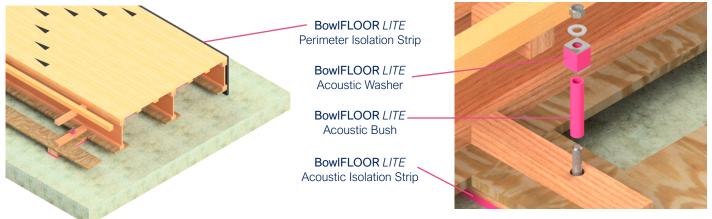

# **Ordering from Farrat:**

BowlFLOOR LITE Acoustic Isolation Strips

Product Code: 2BF-L-100 and 2BF-L-140 **Measure:** Strips are: 1000 x 100 x 12.5mm or 1000 x 140 x 12.5mm. Allow 1 strip per meter of lane-perpendicular sleeper (double for x2 layers). + 10% waste.

BowlFLOOR LITE Perimeter Isolation Strips

Product Code: 2BF-L-02

Measure: Strips are: 2000 x 160 x 20mm.

Allow 0.5 strips per meter of bowl area perimeter. Including around penetrations.

+ 10% waste.

BowlFLOOR LITE Acoustic Washer

Product Code: 2BF-L-03

Measure: Available for M12 fixings only.

Fixings to S.E. Spec (typically 1000mm centres) = 1 washer per meter of sole plate. All fixings through isolation strips should incorporate an acoustic washer.

BowlFLOOR LITE Acoustic Bush

Product Code: 2BF-L-04

Measure: Available for M12 fixings only. Hole for acoustic bush = 18mm.

All fixings through isolation strips should incorporate an acoustic bush.