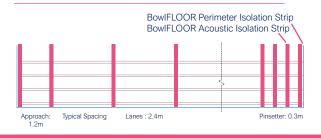

x 140 x 12.5mm. Allow 1 strip per meter of lane-perpendicular sleeper (double for x2 layers). + 10% waste.

BowlFLOOR LITE Perimeter Isolation Strips

Product Code: 2BF-L-02

Measure: Strips are: 2000 x 160 x 20mm.

Allow 0.5 strips per meter of bowl area perimeter. Including around penetrations.

+ 10% waste.

BowlFLOOR LITE Acoustic Washer

Product Code: 2BF-L-03

Measure: Available for M12 fixings only.

Fixings to S.E. Spec (typically 1000mm centres) = 1 washer per meter of sole plate. All fixings through isolation strips should incorporate an acoustic washer.

BowlFLOOR LITE Acoustic Bush

Product Code: 2BF-L-04

Measure: Available for M12 fixings only. Hole for acoustic bush = 18mm.

All fixings through isolation strips should incorporate an acoustic bush.

#### **Example Layout:**