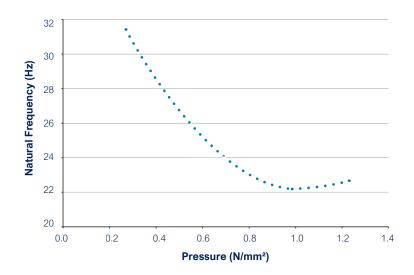

### **Features:**

► fn @Operating Load: 22Hz

► fn @Dead Load: 30Hz

► Max Pressure: 1.25 N/mm²

► Max Live Load: 2 x Dead Load

► Isolator Thickness: **20mm** 

► Isolator Type: Point Load, Cut-on-site

Warranty: Up to 5 years

The higher overall stiffness does result in isolation performance compromises at the very lowest frequencies, however there are still many applications for CineSTEEL NEO within commercial cinemas.