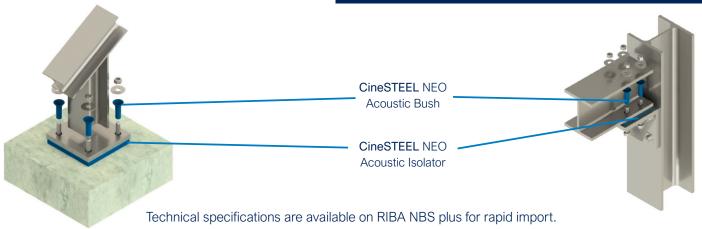

### **Ordering from Farrat:**

**CineSTEEL NEO Acoustic Isolators** 

Product Code: 2CS-N-01

**Measure:** Isolation Sheets are 1000 x 1000 x 20 mm. Sheets should be cut to size ≥ baseplate area.

CineSTEEL NEO Acoustic Bush

Product Code: 2CS-N-16/20/24

**Measure:** Acoustic washers are available for M16,

M20 and M24 fixings.

All fixings through isolators should incorporate an acoustic washer. Only one side of the fixing requires an acoustic washer (one washer per bolt). Fixings to S.E Spec (typically ×4 per connection). Hole for acoustic washer = bolt diameter + 7 mm.

#### Example Layout:

CineSTEEL NEO Acoustic Isolator
CineSTEEL NEO Acoustic Bush